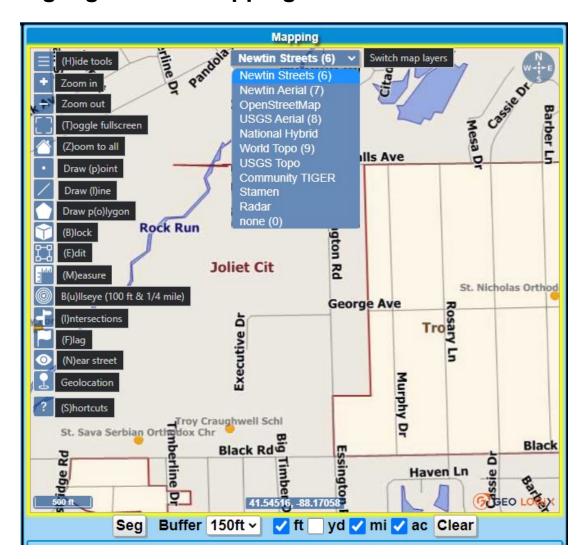

## **Switch Map Layers**

The drop-down box labeled Switch Map Layers is the orthophotography now available (previously known as Aerial). Click on the map layer to view or use the hotkey in the parentheses.